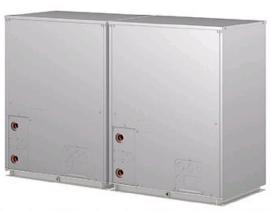

## PQRY-P550YSHM-A

WR2 Series 22hp Water Cooled Condensing Unit R410A Heat Recovery

Pictures not to scale