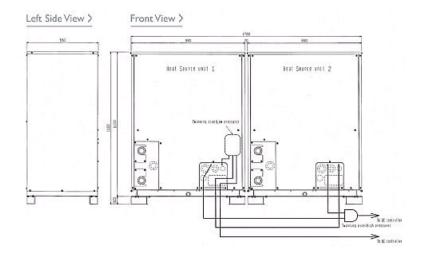

## Dimension

PQRY-P550YSHM-A

Telephone: 01707 282880

Email: air.conditioning@meuk.mee.com Website: http://www.mitsubishielectric.co.uk/aircon

Mitsubishi Electric reserves the right to make any variation in technical specification to the equipment described, or to withdraw or replace products without prior notification or public announcement.

## **Product Details**

| PQRY-P550YSHM-A                     |                |
|-------------------------------------|----------------|
| Capacity (kW):                      |                |
| Heating (Nominal)                   | 69.0           |
| Cooling (Nominal)                   | 63.0           |
| Power Input (kW) Heating (Nominal)  | 14.65          |
| Power Input (kW) Cooling (Nominal)  | 13.6           |
| Max No. of Connectable Indoor Units | 50             |
| Noise (dBA)                         | 52.5           |
| Width - mm                          | 880 + 880      |
| Depth - mm                          | 550            |
| Height - mm                         | 1160           |
| Weight - kg                         | 186 + 186      |
| Electrical Supply                   | 380-415v, 50Hz |
| Phase                               | 3              |
| Mains Cable No. Cores               | 4 + earth      |
| Starting Current (A)                | 8              |
| Running Current (A) - Heating       | 22.6           |
| Running Current (A) - Cooling       | 21             |